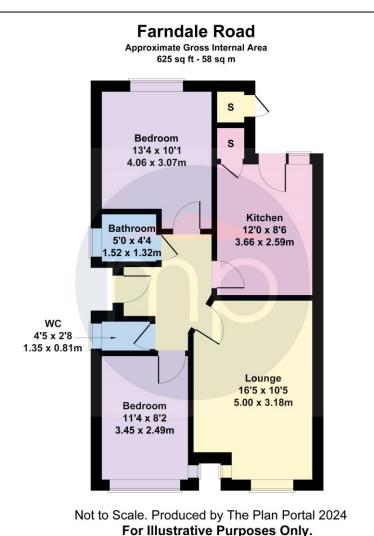

#### **GROUND FLOOR**

#### **ENTRANCE HALL**

LOUNGE -  $5m \times 3.18m$  into bay (16'5"  $\times 10'5$ " into bay) With bay to the front elevation.

#### KITCHEN - 3.66m x 2.6m (12' x 8'6")

With a range of fitted wall and floor units, complementing work surfaces, external rear door and pantry/storage cupboard.

BEDROOM ONE - 4.06m x 3.07m (13'4" x 10'1")

BEDROOM TWO - 3.45m x 2.5m (11'4" x 8'2")

BATHROOM - 1.52m x 1.32m (5' x 4'4")

**TO VIEW**: Tel: 01642 955625 95 Guisborough Road, Nunthorpe, TS7 0JS

SEPARATE WC - 1.35m x 0.81m (4'5" x 2'8")

### **EXTERNALLY**

**GARDENS & PARKING** - Externally the property is located within a quiet cul-de-sac and features a driveway providing parking for two/three cars, front garden and to the rear there is a mature generous size garden with patio, lawn, and borders.