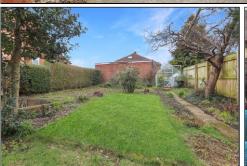

### **EXTERNALLY**

**GARDENS & PARKING** - Externally the property is located within a quiet cul-de-sac and features a driveway providing parking for two/three cars, front garden and to the rear there is a mature generous size garden with patio, lawn, and borders.