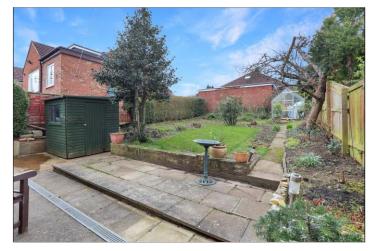

### **EXTERNALLY**

**GARDENS & PARKING** - Externally the property is located within a quiet cul-de-sac and features a driveway providing parking for two/three cars, front garden and to the rear there is a mature generous size garden with patio, lawn, and borders.