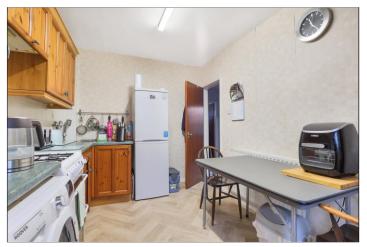

#### KITCHEN - 3.66m x 2.6m (12' x 8'6")

With a range of fitted wall and floor units, complementing work surfaces, external rear door and pantry/storage cupboard.

BEDROOM ONE - 4.06m x 3.07m (13'4" x 10'1")