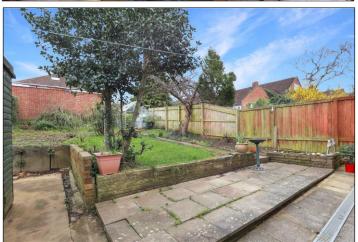

### **EXTERNALLY**

**GARDENS & PARKING** - Externally the property is located within a quiet cul-de-sac and features a driveway providing parking for two/three cars, front garden and to the rear there is a mature generous size garden with patio, lawn, and borders.