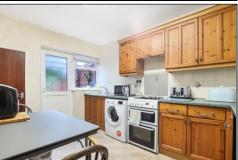

#### KITCHEN - 3.66m x 2.6m (12' x 8'6")

With a range of fitted wall and floor units, complementing work surfaces, external rear door and pantry/storage cupboard.

BEDROOM ONE - 4.06m x 3.07m (13'4" x 10'1")