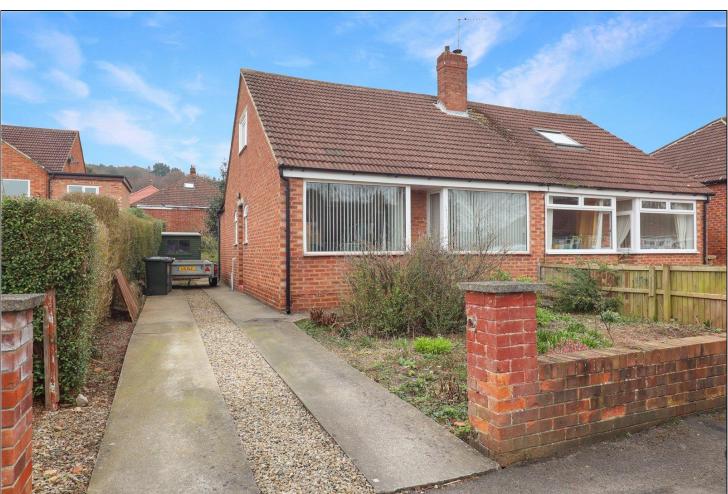

# FARNDALE ROAD, NUNTHORPE, MIDDLESBROUGH, TS7 0HG

- A Two Bedroom Semi Detached Bungalow
- Located Within a Popular Cul-De-Sac in the Sought-After Area of Nunthorpe
- No Forward Chain
- Generous Plot

- Two Double Bedrooms
- Spacious Living Room
- Fitted Kitchen
- Bathroom with Separate WC
- Driveway Offering Parking for Two/Three Cars
- Mature Rear Garden

## FARNDALE ROAD, TS7 0HG

If you are looking for a bungalow in a quiet cul-de-sac in the popular area of Nunthorpe then look no further. Offered for sale with no forward chain and occupying a lovely plot with driveway offering parking for two/three cars and a spacious mature rear garden. Internally the accommodation briefly comprises an entrance hall, bay fronted living room, two double bedrooms, fitted kitchen, bathroom, and separate WC. We are anticipating a large amount of interest in this property so please call our Nunthorpe Office to arrange your viewing appointment today.

### **EXTERNALLY**

**GARDENS & PARKING** - Externally the property is located within a quiet cul-de-sac and features a driveway providing parking for two/three cars, front garden and to the rear there is a mature generous size garden with patio, lawn, and borders.